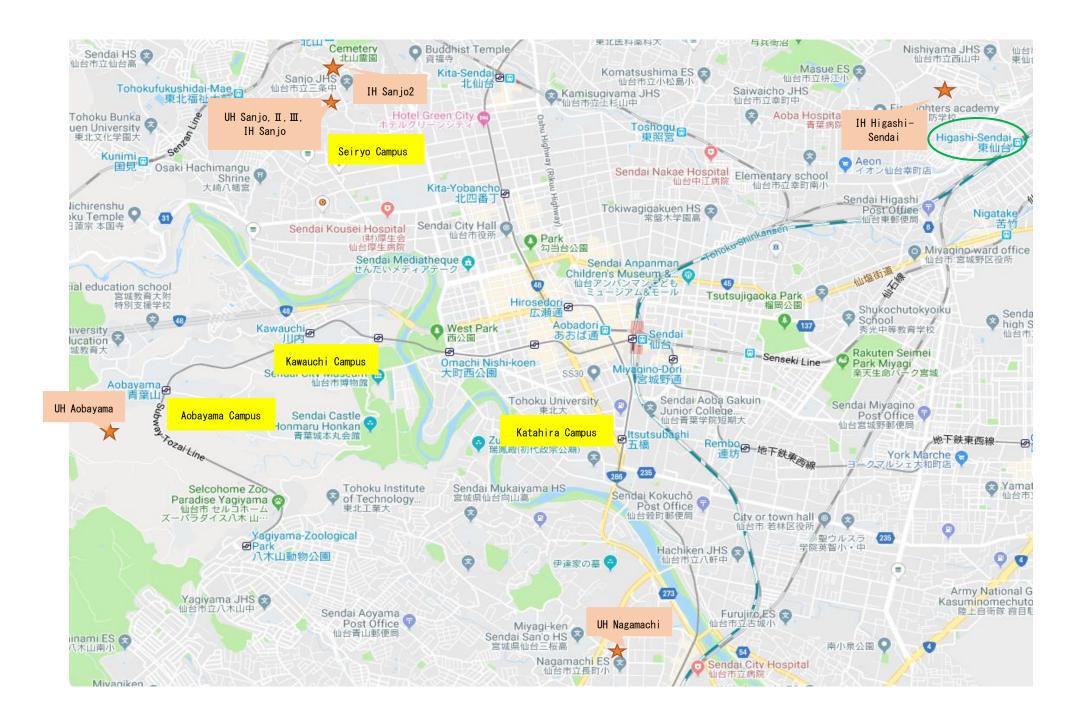

#### 2. Accommodations and Locations

| <ul> <li>University House Aobayama</li> </ul>  | 468-1 Aramaki-Aza Aoba Aobaku Sendai 980-0845    |
|------------------------------------------------|--------------------------------------------------|
| <ul> <li>University House Sanjo</li> </ul>     | 19-1 Sanjomachi Aobaku Sendai 981-0935           |
| •University House Sanjo II                     | 19-1 Sanjomachi Aobaku Sendai 981-0935           |
| •University House Sanjo Ⅲ                      | 19-1 Sanjomachi Aobaku Sendai 981-0935           |
| <ul> <li>University House Nagamachi</li> </ul> | 8-6-10 Nagamachi Taihakuku Sendai 982-0011       |
| International House Sanjo 1                    | 19-1 Sanjomachi Aobaku Sendai 981-0935           |
| •International House Sanjo 2                   | 10-15 Sanjomachi Aobaku Sendai 981-0935          |
| •International House Higashi-Sendai            | 6-14-15 Higashisendai Miyaginoku Sendai 983-0833 |

\*International House Higasni-Sendal 6-14-15 Higasnisendal Milyaginoku Sendal 983-083.

[Website] http://sup.bureau.tohoku.ac.jp/housing/index\_en.html